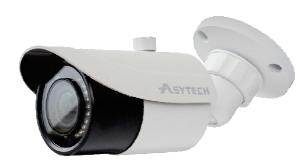

# **VT-H43EF30S-2AM**

Specification

CAMERA

Image Sensor

2 MP Hibrid 4 in 1 STARLIGHT (Water-proof) Bullet Camera

## **Starlight BULLET** AHD/TVI/CVI/CVBS 4 in 1 Camera

### **Key Features**

- 1080P real time image, high resolution, true color
- AHD / TVI / CVI / CVBS video output
- Starlight, WDR 120dB, 3D DNR
- CMOS progressive scan, perfectly capture the moving object
- Support OSD menu
- High speed, long distance, real time transmission
- Auto color to B / W at low illumination
- Support ICR switch, true day / night
- Support noise reduction function
- 30m IR night view distance
- IP66 ingress protection
- Support COC
- Support 960H CVBS output

1 / 2.8 " Progressive Scan CMOS Sensor

Design and specifications are subject to change without notice