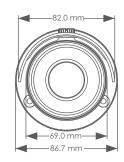

LET** AHD/TVI/CVI/CVBS 4 in 1 Camera



### **Key Features**

- 1080P real time image, high resolution, true color
- AHD / TVI / CVI / CVBS video output
- Starlight, WDR 120dB, 3D DNR
- CMOS progressive scan, perfectly capture the moving object
- Support OSD menu
- High speed, long distance, real time transmission
- Auto color to B / W at low illumination
- Support ICR switch, true day / night
- Support noise reduction function
- 30m IR night view distance
- IP66 ingress protection
- Support COC
- Support 960H CVBS output



1 / 2.8 " Progressive Scan CMOS Sensor

Design and specifications are subject to change without notice

#### ..... 1 / 2.9 .....















Sensor

Illumination

WDR

Resolution Day&Night



AWB











Sync

AGC

IR Distance Water-proof

#### **Dimensions**