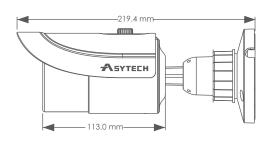

ULLET** AHD/TVI/CVI/CVBS 4 in 1 Camera



### **Key Features**

- 1080P real time image, high resolution, true color
- AHD / TVI / CVI / CVBS video output
- Starlight, WDR 120dB, 3D DNR
- CMOS progressive scan, perfectly capture the moving object
- Support OSD menu
- High speed, long distance, real time transmission
- Auto color to B / W at low illumination
- Support ICR switch, true day / night
- Support noise reduction function
- 30m IR night view distance
- IP66 ingress protection
- Support COC
- Support 960H CVBS output



1 / 2.8 " Progressive Scan CMOS Sensor

Design and specifications are subject to change without notice

#### ..... 1 / 2.9 .....















Sensor

Illumination

WDR

Resolution Day&Night



AWB











Sync

AGC

IR Distance Water-proof

#### **Dimensions**