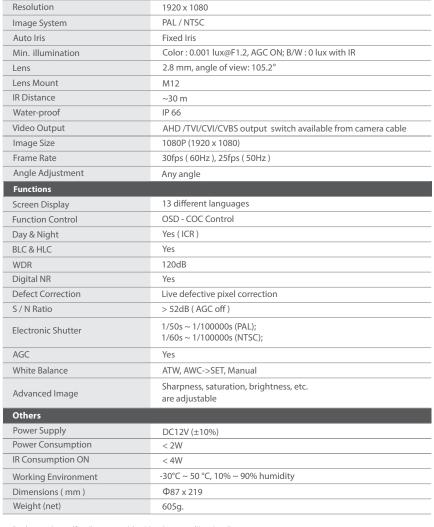

# **VT-H43EF30S-2AM**

Specification

CAMERA

Image Sensor

2 MP Hibrid 4 in 1 STARLIGHT (Water-proof) Bullet Camera

## **Starlight BULLET** AHD/TVI/CVI/CVBS 4 in 1 Camera

### **Key Features**

- 1080P real time image, high resolution, true color
- AHD / TVI / CVI / CVBS video output
- Starlight, WDR 120dB, 3D DNR
- CMOS progressive scan, perfectly capture the moving object
- Support OSD menu
- High speed, long distance, real time transmission
- Auto color to B / W at low illumination
- Support ICR switch, true day / night
- Support noise reduction function
- 30m IR night view distance
- IP66 ingress protection
- Support COC
- Support 960H CVBS output

1 / 2.8 " Progressive Scan CMOS Sensor

Design and specifications are subject to change without notice